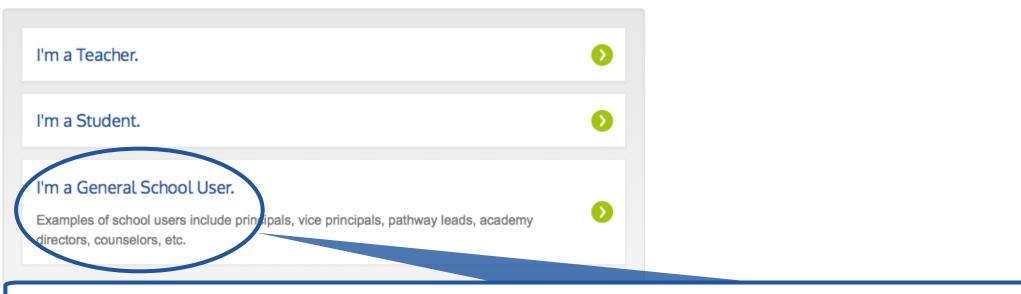

## Studios Support I'm a School/Pathway User

School/Pathway Users are provided with three options: teacher, student, and general school user. The general school user option includes school and pathway support and administrative staff as well as counselors and pathway leads.

Please select the appropriate category below:

| I'm a Teacher.                                                              |                                                                                                              |
|-----------------------------------------------------------------------------|--------------------------------------------------------------------------------------------------------------|
| I'm a Student.                                                              | Please enter your code and select your school from the drop down.                                            |
| I'm a General Scho<br>Examples of school user<br>directors, counselors, etc |                                                                                                              |
|                                                                             | Select School*                                                                                               |
|                                                                             | Submit Code                                                                                                  |
|                                                                             | If you do not have a code, or your code doesn't seem to be working, click here to continue to the next step. |