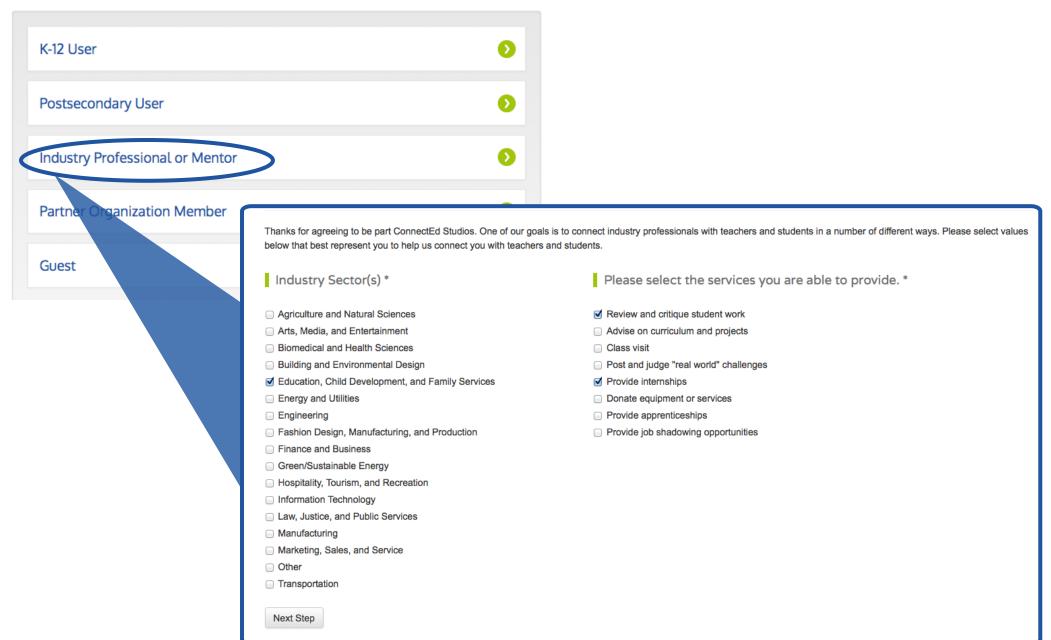

### I'm an Industry Professional/Mentor- Select Your Industry and Services

As an Industry Professional or Mentor, you will be asked to select your industry as well as indicate what services you would like to provide to students and/or teachers. Click Next Step to continue.