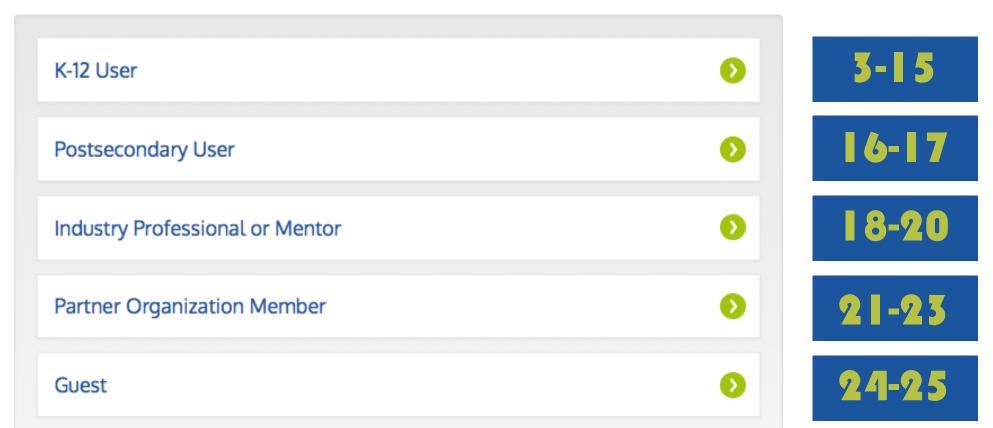

## ConnectEd Studios Registration

Registration will take you through a step-by-step process to determine your role, affiliations, and the appropriate level of access. The first step is to select a role by answering the question: What kind of user are you?

#### K-12 User

Students, teachers, and pathway, school, and district users and admins

#### Postsecondary User

University students and faculty seeking membership for the purposes of teacher prep

#### **Industry Professional or Mentor**

Individuals in industry sectors either associated with a district, school or pathway or who are seeking to support ConnectEd Studios in general

#### Partner Organization Member

Members of partner organizations that have an interest in promoting youth development or organizations seeking to be considered for partnership

#### Guest

Individuals who either do not fit in one of the aforementioned categories or would like to explore the interface with restricted access before applying for membership

#### K-12 User

- 3 I'm a K-12 User
- 4 I'm a School/Pathway User
- <sup>5</sup> I'm a Teacher/Student– Enter Your ConnectEd Code
- I'm a Teacher/Student– I Don't Have a Code or My Code Didn't Work
- I'm a Teacher/Student– Select Your Pathway
- I'm a Teacher/Student– Fill Out Your User Information
- I'm a General School User– Find Your School
- I'm a General School User– I Can't Find My School
- I'm a General School User– Select Your Pathway
- اع I'm a General School User– Fill Out Your User Information
- I'm a District User– Find Your District
- I'm a District User– I Can't Find My District
- 5 I'm a District User- Fill Out Your User Information

#### **Postsecondary User**

- 16 I'm a Postsecondary User
  - 7 I'm a Postsecondary User- Fill Out Your User Information

#### **Industry Professional or Mentor**

- 18 I'm an Industry Professional/Mentor– Select Your Industry and Services
- 19 I'm an Industry Professional/Mentor– Select Your Availability
- 20 I'm an Industry Professional/Mentor– Fill Out Your User Information

#### Partner Organization Member

- 20 I'm a Partner Organization Member– Find Your Organization
- I'm a Partner Organization Member– I Can't Find My Organization
- <sup>3</sup> I'm a Partner Organization Member– Fill Out Your User Information

#### Guest

- 24 I'm a Guest– Fill Out Your User Information
- 25 I'm a Guest– I'd Like Additional Access