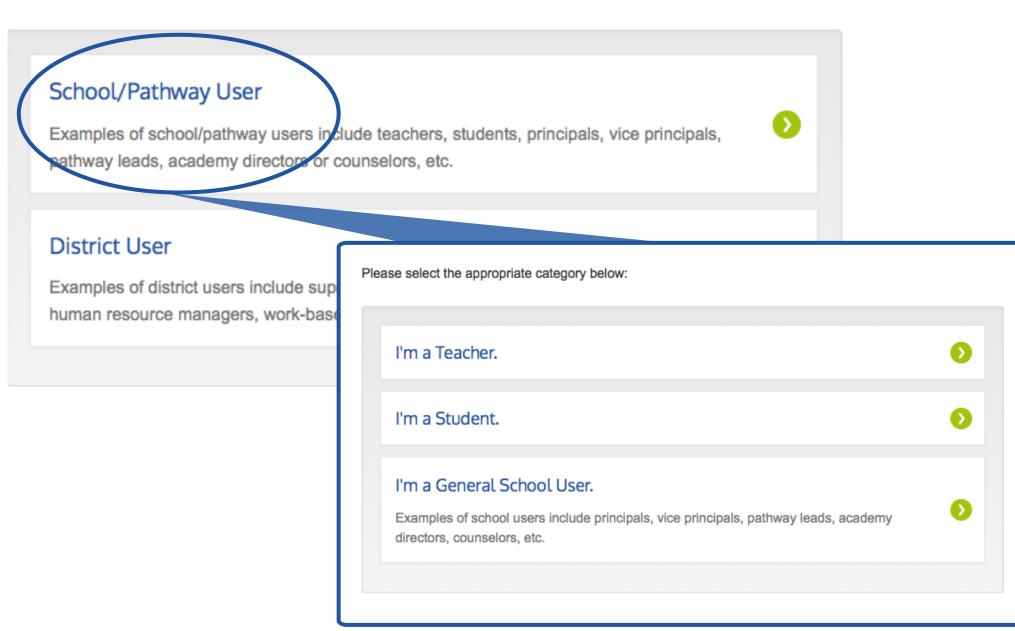

## Studios Support I'm a School/Pathway User

School/Pathway Users are provided with three options: teacher, student, and general school user. The general school user option includes school and pathway support and administrative staff as well as counselors and pathway leads.

Please select the appropriate user type below: