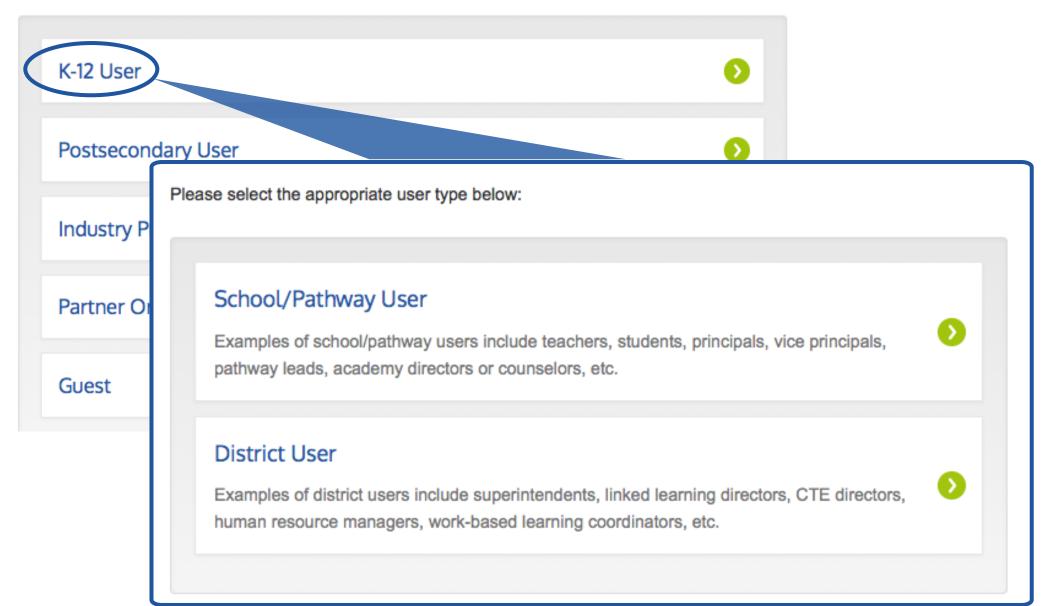

### l'm a K-12 User

If you are a K-12 user, you will fall into one of two groups: School/Pathway User or District User. School/Pathway users include teachers, students, and all administrative staff at the school or pathway site. District users include linked learning directors, CTE directors, human resource managers, work-based learning coordinators, and all administrative staff who support work at the district level.

#### What kind of user are you?