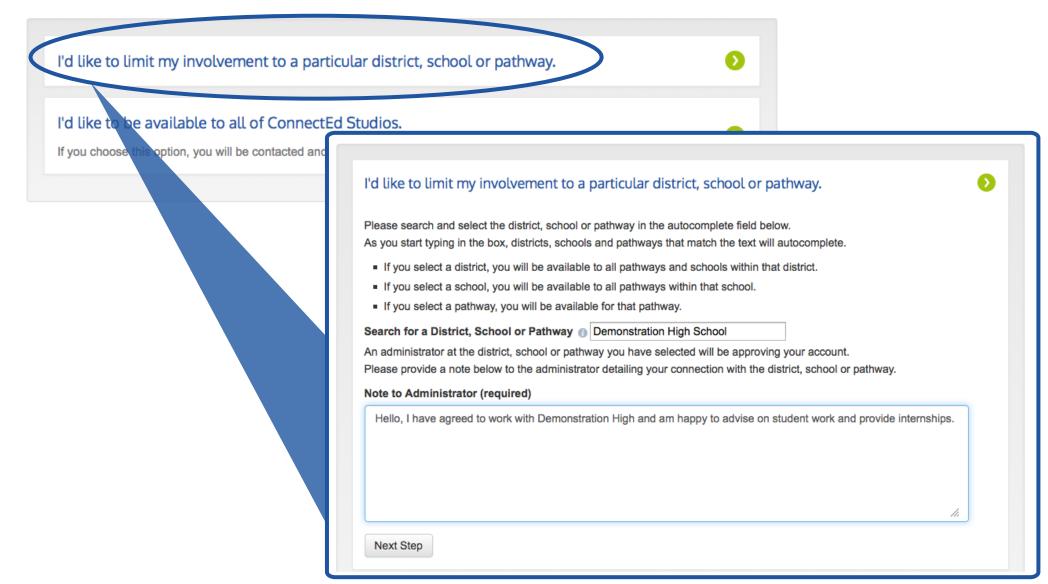

## I'm an Industry Professional/Mentor-Select Your Availability

As an industry professional or mentor, you have the option to limit your involvement to a specified district, school or pathway or extend your availability to all of ConnectEd Studios.

The option "I'd like to limit my involvement to a particular district, school or pathway" will expand to allow you to enter the district, school, or pathway you'd like to be affiliated with and an administrator from the district, school or pathway chosen will be responsible for approving your membership. The option "I'd like to be available to all of ConnectEd Studios" will direct you to the user information form and you will be contacted and vetted by ConnectEd Studios staff prior to approval.